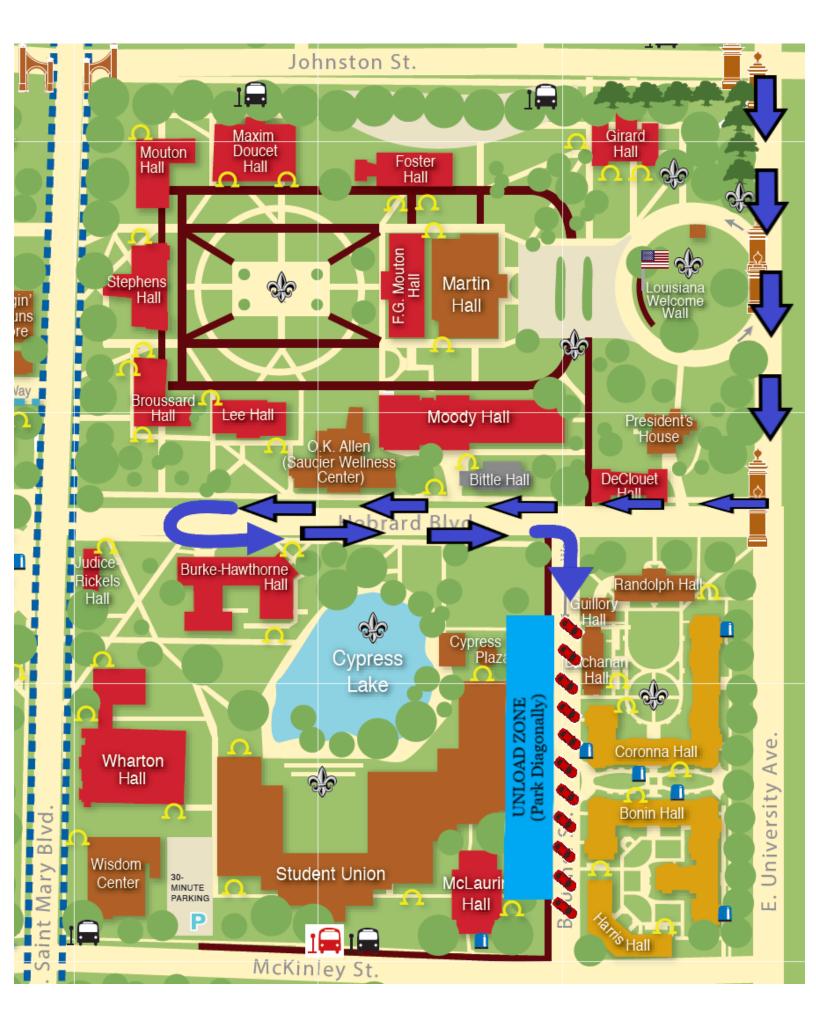

## Rose Garden Drop Off/Check In Directions:

- Traveling North on Johnston St. turn right onto University Ave.
- Turn right onto Hebrard Blvd. from University Ave.
- Continue straight on Hebrard Blvd. and pass up Boucher Drive
- Make a U Turn in front of Lee Hall or Burke Hawthorne Hall
- Take a Right onto Boucher Drive.

## **IMPORTANT NOTES**

- Park Diagonally on Boucher Drive (as the cars in the map above)
- All belongings should be brought in a car, truck, or SUV.
  - Oversized Vehicles will not fit on Boucher Drive
- Please <u>do not</u> attach a U-Haul or trailer to your vehicle. The U-Haul/trailer will not fit on Boucher Drive.
- Cars will only be allowed to be in the unloading area for 20 minutes and then will need to be moved to your permitted parking area.