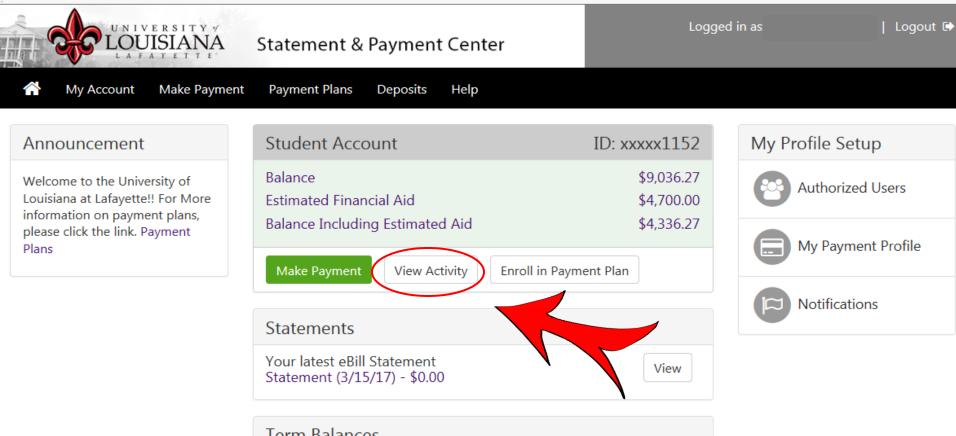

# STATEMENT & PAYMENT CENTER

| Term Balances |             |
|---------------|-------------|
| Fall 2017     | \$5,500.00  |
| Summer 2017   | -\$1,163.73 |

# FERPA - AUTHORIZED USER

| UNIVERSITY OF<br>LOUISIANA<br>LAFATETTE                                                                                                       | Statement & Payment Center                                                                                                                                                                                                                     | Logg                                                  | ged in as: ⊢ Logout 🕞                                                 |
|-----------------------------------------------------------------------------------------------------------------------------------------------|------------------------------------------------------------------------------------------------------------------------------------------------------------------------------------------------------------------------------------------------|-------------------------------------------------------|-----------------------------------------------------------------------|
| 🕋 My Account Make Paymen                                                                                                                      | t Payment Plans Deposits Help                                                                                                                                                                                                                  |                                                       |                                                                       |
| Announcement                                                                                                                                  | Student Account                                                                                                                                                                                                                                | ID: xxxxx1152                                         | My Profile Setup                                                      |
| Welcome to the University of<br>Louisiana at Lafayette!! For More<br>information on payment plans,<br>please click the link. Payment<br>Plans | Balance         Estimated Financial Aid         Balance Including Estimated Aid         Make Payment       View Activity         Enroll in Payment         Statements         Your latest eBill Statement         Statement (3/15/17) - \$0.00 | \$9,036.27<br>\$4,700.00<br>\$4,336.27<br>ayment Plan | Authorized Users  Authorized Users  My Payment Profile  Notifications |
|                                                                                                                                               | Term Balances                                                                                                                                                                                                                                  |                                                       |                                                                       |
|                                                                                                                                               | Fall 2017                                                                                                                                                                                                                                      | \$5,500.00                                            |                                                                       |
|                                                                                                                                               | Summer 2017                                                                                                                                                                                                                                    | -\$1,163.73                                           |                                                                       |