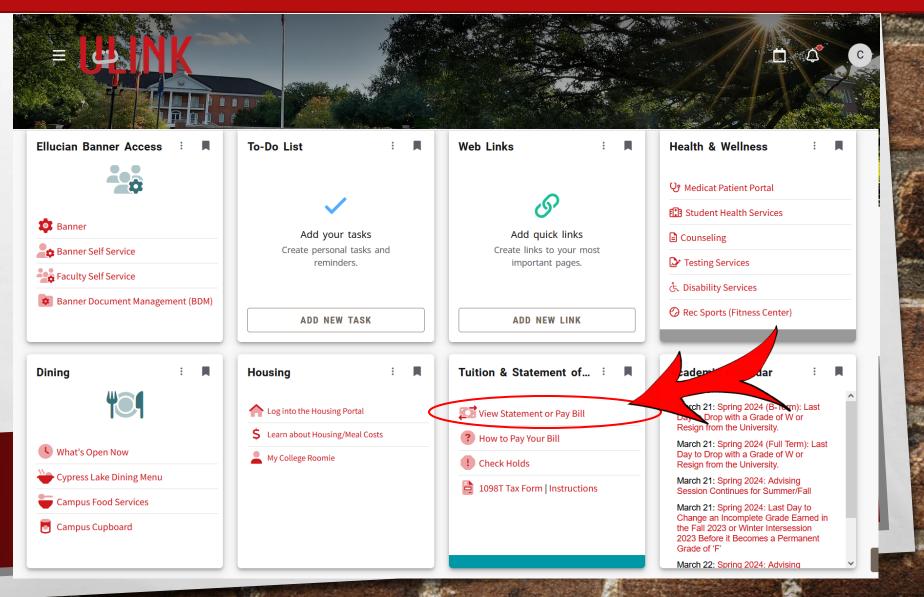

Online - credit/debit cards 2.85% convenience fee; echecks are FREE

1 Login to ULINK

- 2 Click the Tuition and Financial Aid tab
- 3 Click the View your Statement or Pay your bill link
- 4 To join the payment plan, click on the payment plan tab (4 installments for Fall/Spring; 3 for Summer, \$50 fee)

For payment plan due dates, please visit the Office of the Bursar's website (bursar.louisiana.edu)

5 To Pay in full, click the Make a payment button